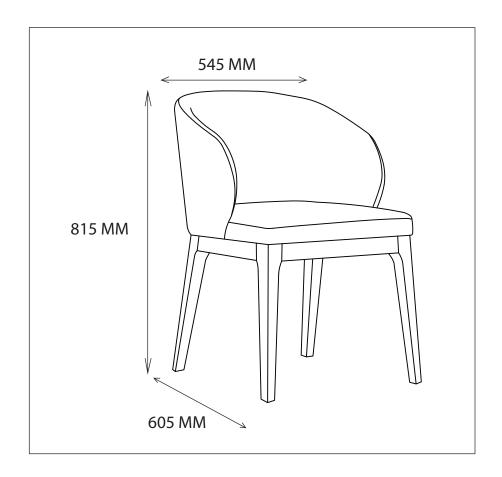

# CARE INSTRUCTIONS WESTLEY DINING CHAIR ITEM CODE 81489

Imported by Amart Furniture Pty Ltd, Qld, Brisbane Australia. For any assistance with assembly or for missing parts please phone Amart Furniture Road, Customer Service Free call 1800 351 084



Imported by Amart Furniture Pty Ltd, Qld, Brisbane Australia. For any assistance with assembly or for missing parts please phone Amart Furniture Road, Customer Service Free call 1800 351 084

## **CARE AND MAINTENANCE**

### **FABRIC CARE**

REGULAR CARE: PROTECT FROM DIRECT SUNLIGHT.
VACUUM REGULARLY USING LOW SUCTION.
ROTATE REVERSIBLE CUSHIONS REGULARLY.

#### CLEANING:

DO NOT REMOVE CUSHION COVERS FOR SEPARATE CLEANING EVEN THOUGH THEY HAVE ZIPPERS.

DO NOT WASH
DO NOT DRY CLEAN
DO NOT SHAMPOO CLEAN
CLEAN WITH HOT-WATER EXTRACTION MACHINE.
(HOT) PROFESSIONAL CLEANING RECOMMENDED
DO NOT USE DISHWASHING OR LAUNDRY DETERGENTS
USE ONLY UPHOLSTERY DETERGENTS
DO NOT WET FILLING
DRY IN SHADE AWAY FROM DIRECT HEAT AND SUNLIGHT
ALLOW TO DRY THOROUGHLY BEFORE RE-USE

#### SPOT CLEANING:

####